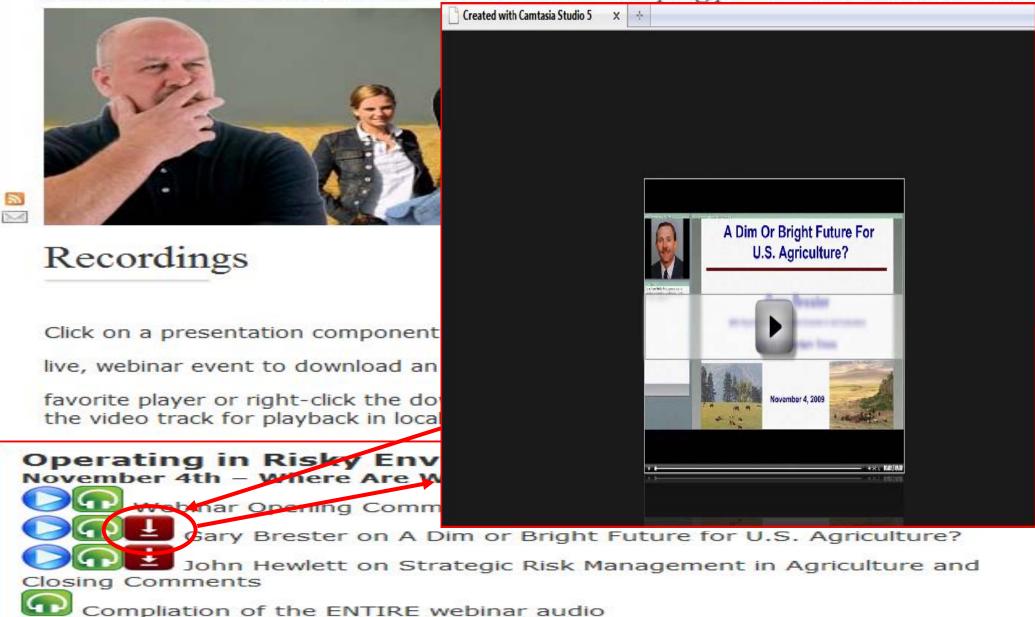

## Recordings

Click on a presentation component below to view a video V recording of the

live, webinar event to download an MP3 audio Track for playback on your

favorite player or right-click the download icon to retrieve a (swf) version of the video track for playback in local presentations.

#### Operating in Risky Environments November 4th – Where Are We?

Webinar Opening Comments- Emcee Jon Newkirk

Gary Brester on A Dim or Bright Future for U.S. Agriculture?

Closing Comments

Created with Camtasia Studio 5